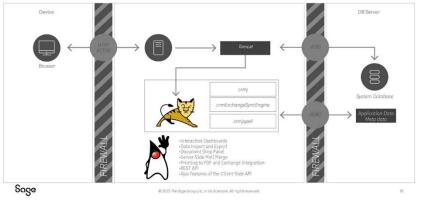

#### Sage CRM Java Architecture

#### The importance of ensuring ongoing security updates.

- In every release, we deliver not only new features but important security updates.
- Total security for your Sage CRM installation depends on application, network, and database security.