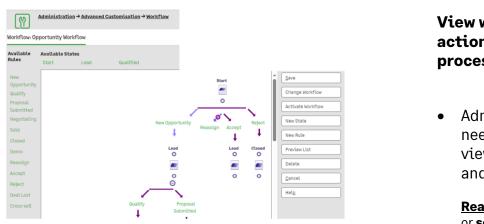

## View workflow rules and actions without stopping process automation.

 Administrators no longer need to disable a workflow to view the details of its rules and underlying actions.

**<u>Read more</u>** about this feature or <u>see our videos on</u> <u>YouTube</u>.

Requested by numerous implementers & administrators globally, we know this feature will introduce simplicity and reduce costs of ownership for our customers.

|                           | Find:                     | an Maye 💙 🔿             |                       |                                |                  |                  |                |                      |                      |
|---------------------------|---------------------------|-------------------------|-----------------------|--------------------------------|------------------|------------------|----------------|----------------------|----------------------|
|                           | <b>7</b> Opportunit       |                         |                       |                                |                  |                  |                |                      |                      |
|                           | ٩                         | 2<br>ualified           |                       | 3<br>Proposal Submitted        |                  | 1<br>Negetiati   | ng             | 1<br>Sale A          |                      |
|                           | Statistics for All Stages |                         |                       |                                |                  |                  |                |                      |                      |
|                           |                           | No. Oppos: 7            |                       |                                | Forecast: GBP    |                  |                | -                    | ost: GBP 149,653.56  |
| Find:                     | Av                        | erage Value: GBP 62,168 | 1.79                  |                                | Average Certaŭ   | ety::535/%       |                | Weighted Av          | erage: 0BP 33,304.71 |
| My CRM for: Susan Maye V  | Ð                         |                         |                       |                                |                  |                  |                |                      |                      |
| 7 Opportunities           |                           |                         |                       |                                |                  |                  |                |                      |                      |
| 0 0<br>Canceled Demo      | <b>O</b><br>On Hold       | 0<br>Lead               | <b>2</b><br>Qualified | <b>3</b><br>Proposal Submitted | 1<br>Negotiating | 1<br>Sale Agreed | 0<br>Deal Lost | 0<br>Sale Closed     |                      |
| Statistics for All Stages |                           |                         |                       |                                |                  |                  |                |                      |                      |
| No. Opp                   | <b>55</b> 17              |                         | Fore                  | ecast: GBP 435,181.54          |                  |                  | Weighted Fe    | ost: GBP 149,653.56  |                      |
| Average Value: 0          | SBP 62,168.79             |                         | Avera                 | ge Certainty: 53.57%           |                  |                  | Weighted Ave   | erage: GBP 33,304.71 |                      |
|                           |                           |                         |                       |                                |                  |                  |                |                      |                      |